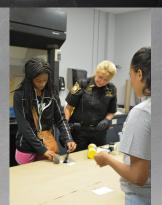

Attendees have the opportunity to learn the same Defensive Tactics we teach our deputies, be proficient with a Firearm, tour the Pinellas County Jail, and much more! The class is held on consecutive Saturday mornings from 9:00AM to 12:00PM with classes starting in February, June, and October. Applicants must be enrolled in an education program (including homeschool) and be willing to undergo a criminal history screening and background check. The program covers the following areas of the agency:

Meet The Sheriff
Patrol Operations
Defensive Tactics
Special Operations

Forensics
Firearms
Jail Tour
Vehicle Operations